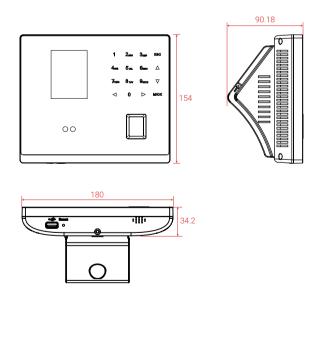

#### **DIMENSION**

### **SPECIFICATIONS**

| Model: ZFTA-300M             |                                                                                                                                                                                                  |
|------------------------------|--------------------------------------------------------------------------------------------------------------------------------------------------------------------------------------------------|
| Face Capacity                | 3,000                                                                                                                                                                                            |
| Fingerprint Capacity         | 5,000                                                                                                                                                                                            |
| ID Card Capacity             | 20,000 (Optional)                                                                                                                                                                                |
| Record Capacity              | 100,000                                                                                                                                                                                          |
| Algorithm                    | ZKFinger 10.0 / ZKFace 7.0                                                                                                                                                                       |
| Display                      | 2.8-inch TFT Screen                                                                                                                                                                              |
| Communication                | TCP/IP, USB-Host, Wi-Fi (Optional)                                                                                                                                                               |
| Standard Functions           | Work Code, SMS, DST, Scheduled-bell, Self-Service Query, Automatic Status Switch, Photo ID, T9 input, Camera, 9-digit user ID, Built-in Battery, Multiple Verification Mode, External Bell, ADMS |
| Access Control Interface for | Lock, Door Sensor, Exit Button, Alarm                                                                                                                                                            |
| Optional Functions           | ID/MF Card, External Printer                                                                                                                                                                     |
| Power Supply                 | DC 12V, 1.5A                                                                                                                                                                                     |
| Operating Temperature        | 0° ~ 45°C                                                                                                                                                                                        |
| Operating Humidity           | 20% - 80%                                                                                                                                                                                        |
| Dimension                    | 180*154*34.2 (mm)                                                                                                                                                                                |