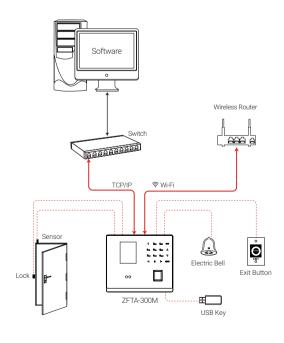

|
| Operating Temperature        | 0° ~ 45°C                                                                                                                                                                                        |
| Operating Humidity           | 20% - 80%                                                                                                                                                                                        |
| Dimension                    | 180*154*34.2 (mm)                                                                                                                                                                                |

#### **CONFIGURATION**



#### **DIMENSION**