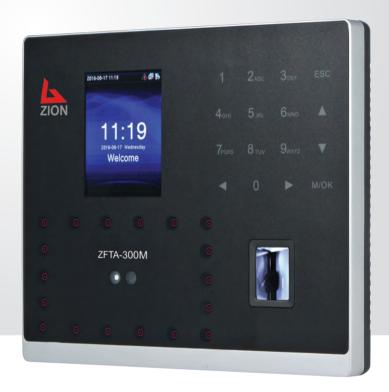

## ZFTA-300M

# Face, Fingerprint, and RFID Time Attendance and Access Control Terminal

ZFTA-300M is a time attendance and access control terminal loaded with advanced functions such as live-detecting fingerprint sensor, latest facial algorithm, backup battery, etc.

#### **FEATURES**

- Multi-biometric fast verification
- Fingerprint sensor that remains stable under strong light source and high preciseness of verification of wet and rough fingers.
- Touch keypad
- Infrared auto-turning on function to save power
- Multi-language
- Built-in 2000mAh backup battery
- Prevents face duplication and able to detect fake face